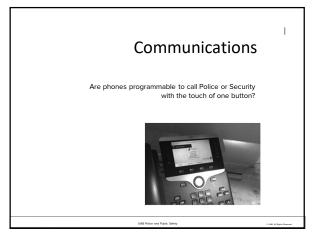

- Review policies

Physical

With Paler and Paler Safety Called Andreadown

10

11

<u>Personnel</u>

|                                                  | - |
|--------------------------------------------------|---|
|                                                  |   |
|                                                  |   |
|                                                  |   |
|                                                  |   |
| Questions?                                       |   |
|                                                  |   |
|                                                  |   |
|                                                  |   |
|                                                  |   |
|                                                  |   |
| UAB Police and Public Safety (SIB Affigure Name) |   |
| 25                                               |   |
|                                                  |   |
|                                                  |   |
|                                                  |   |
| I                                                |   |
|                                                  |   |
| Contact info:                                    |   |
|                                                  |   |
| Sgt. Eric White                                  |   |
| UAB Police and Public Safety                     |   |
| <u>ericsw@uab.edu</u>                            |   |
|                                                  |   |
| 205.934.4434                                     |   |
|                                                  |   |